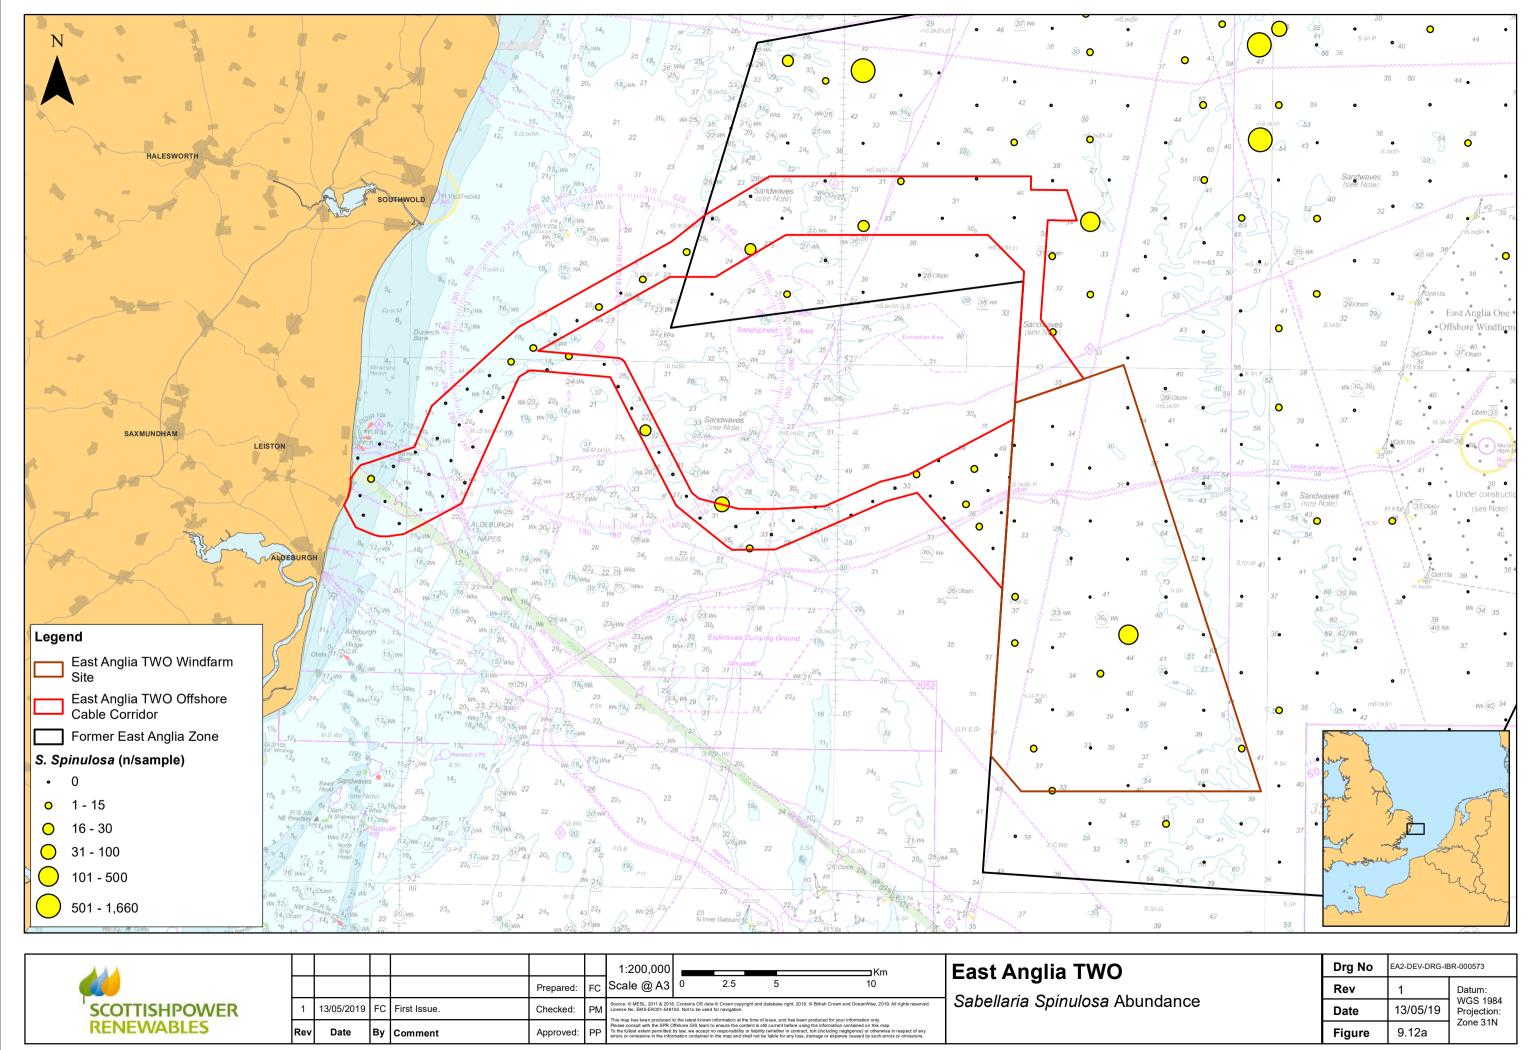

Figure

9.12b

| RENEVVABLES                                                                                                                                                                         | Rev | Date | Ву | Comment | Approved: | PP | To the fullest extent permitte<br>errors or omissions in the in |  |
|-------------------------------------------------------------------------------------------------------------------------------------------------------------------------------------|-----|------|----|---------|-----------|----|-----------------------------------------------------------------|--|
| D:\Box Sync\PB4842 EA 1N and 2\PB4842 EA 1N and 2 Team\E. TECHNICAL DATA\E03 GIS\EA2\Figures\ES\Chapter_9_BenthicEcology\Fig_9_12_b_EA2_SabellariaAbundances_EAZone_RH_20190513.mxd |     |      |    |         |           |    |                                                                 |  |