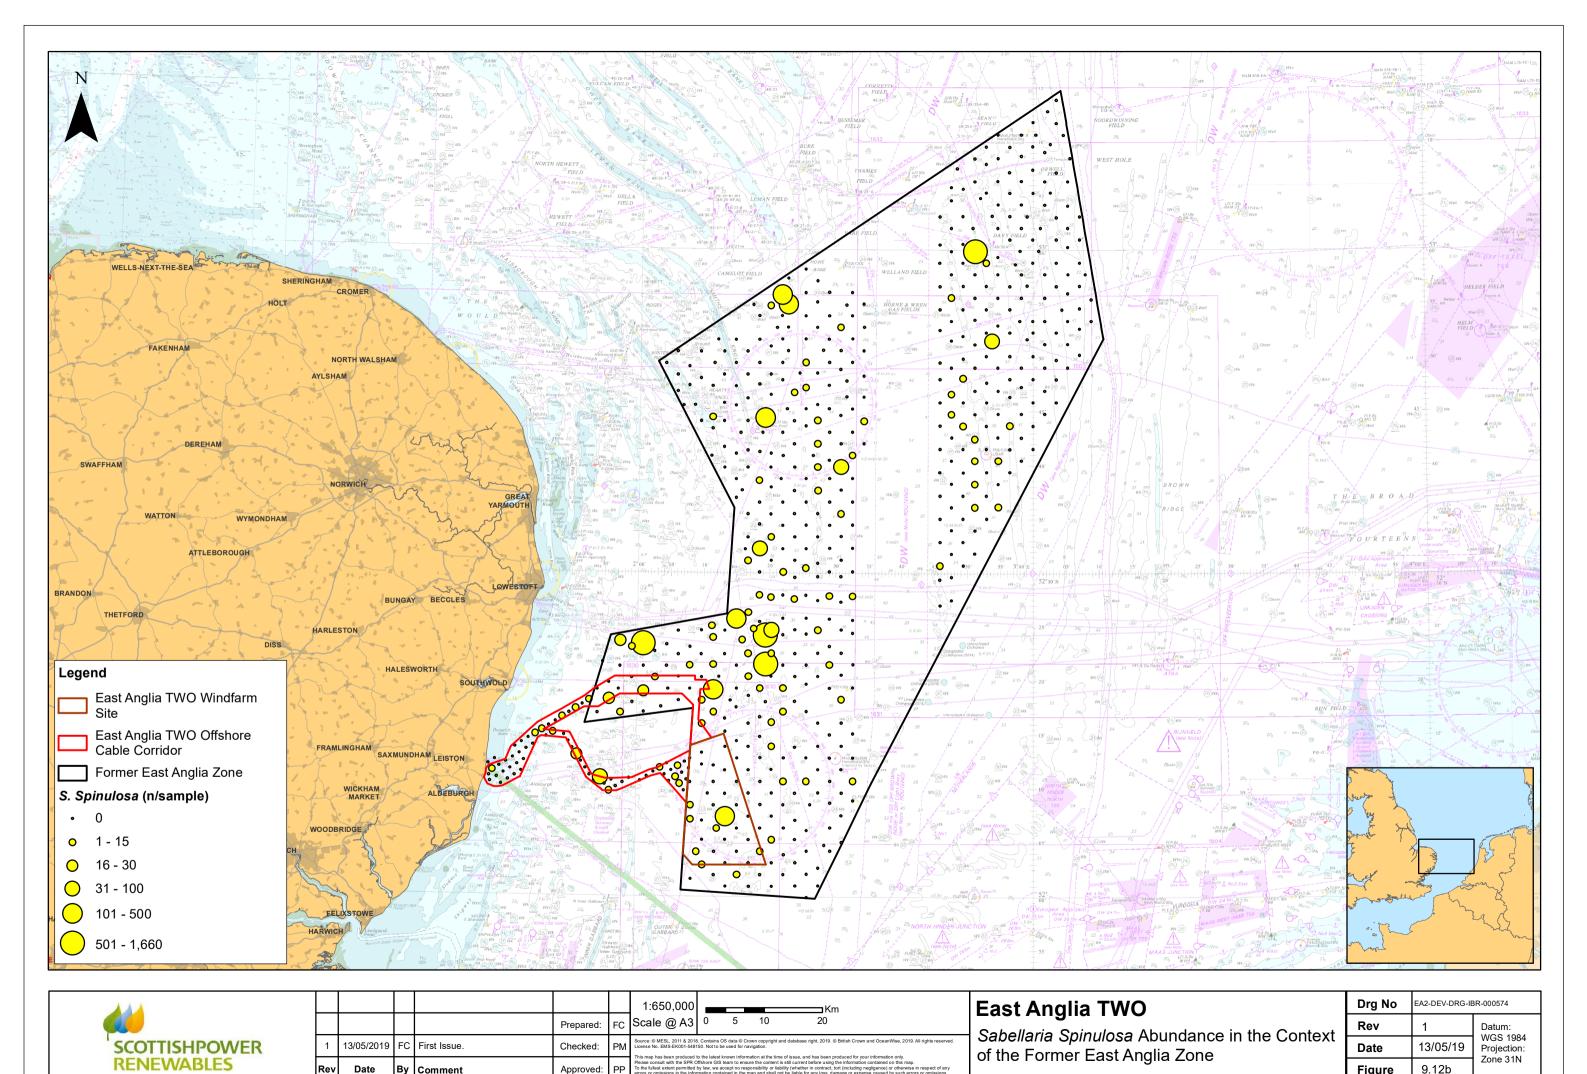

Figure

9.12b

| RENEVVABLES                                                                                                                                                                         | Rev | Date | Ву | Comment | Approved: | PP | To the fullest extent permitte<br>errors or omissions in the in |  |
|-------------------------------------------------------------------------------------------------------------------------------------------------------------------------------------|-----|------|----|---------|-----------|----|-----------------------------------------------------------------|--|
| D:\Box Sync\PB4842 EA 1N and 2\PB4842 EA 1N and 2 Team\E. TECHNICAL DATA\E03 GIS\EA2\Figures\ES\Chapter_9_BenthicEcology\Fig_9_12_b_EA2_SabellariaAbundances_EAZone_RH_20190513.mxd |     |      |    |         |           |    |                                                                 |  |